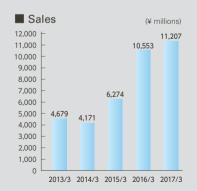

JPY 11,207,730,000 (2017) Revenue:

Tokyo Stock Exchange Mothers (securities code: 2158) US Nasdag (ticker symbol: FTEO) Listings:

**Major Clients:** Government agencies (law enforcement agencies, various surveillance committees),