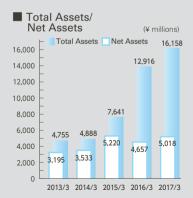

### FRONTEO, Inc.

Established: August 8, 2003

**Head Office:** Meisan Takahama Bldg., 2-12-23 Konan, Minato-ku, Tokyo 108-0075, Japan

CFO & Chairman of the Board: Masahiro Morimoto

> JPY 2,481, 621,000 (for the financial year ending March 2017 consolidated) Capital: